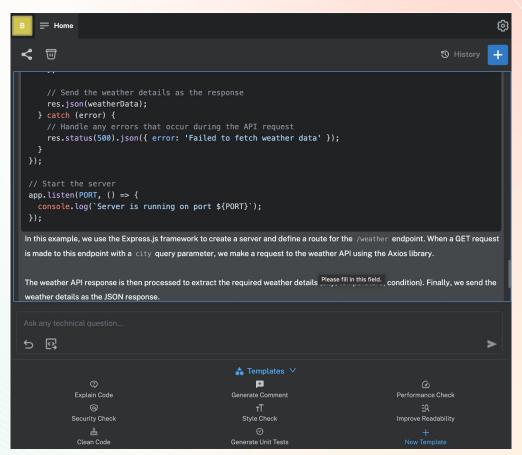

### **OpenAl driven Software**

### **Engineering**

Incubating OpenAI in to software engineering for a game-changing quality and productivity.

#### Using Generative AI,

- Generate code
- Get the explanation of the code
- Build code comment
- Do Style, Security and Performance Check
- Perform code review
- Generate Unit tests