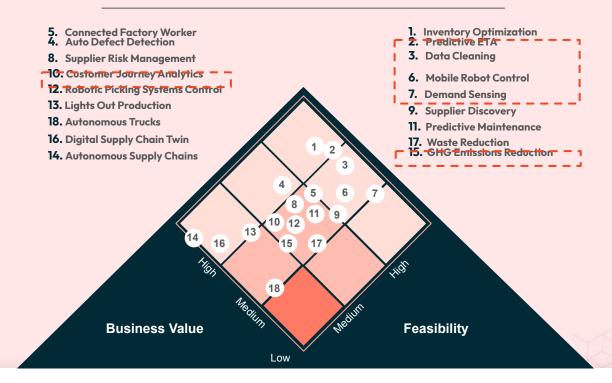

## How Gartner quadrants align with FE-Al initiatives

Initiatives spread across all quadrants of the Prism, along high to low business value and high to low feasibility

#### Al Use-case Prism for Supply Chain