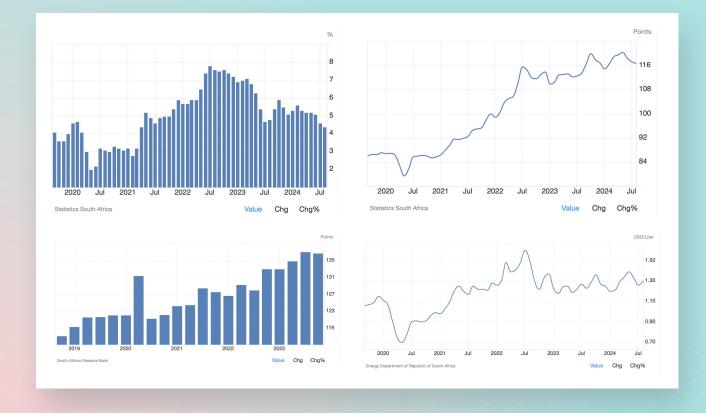

### South Africa Petrol Price

### **South Africa Labour Costs**

## South Africa CPI Transportation

## Influencing factors driving cost