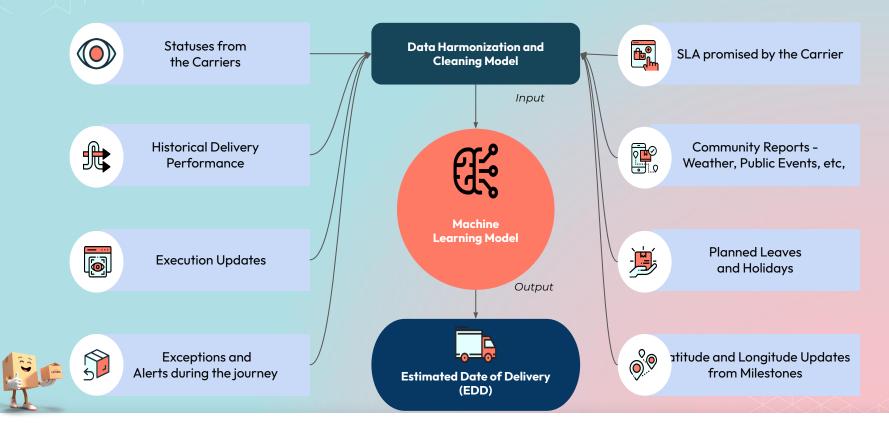

#### **Customer Experience**

- Customer Engagement
- EDD Prediction

### Al-Driven EDD for Streamlining Logistic Costs and Performance