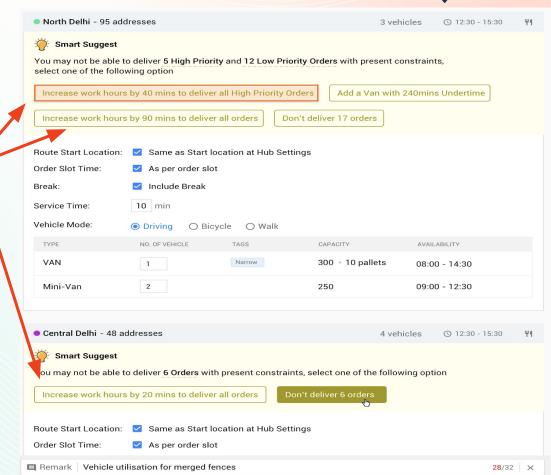

### Route Optimization - "Smart Suggests"

 AI/ML based recommendations based on past performance and artificial intelligence

- Recommendations are based on performance vs. prior week
  - Monday to Monday, Tuesday to Tuesday etc